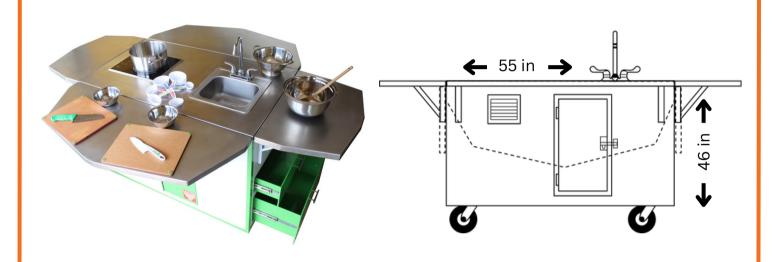

- 55 inches long
- 32.5 inches wide
- 46 inches tall
- 371 lbs uncrated
- 719 lbs. shipped weight
- NMFC/class 188150-2 100
- 42 amps total draw
- 2 110 V circuits required

- Winco ECO-250 quarter-sized convection oven
- True induction burner
- Ninja Professional Blender
- One year warranty on welding, plumbing, electricity, extended warranties on appliances.
- Food-grade inspectable wheels, off-road option